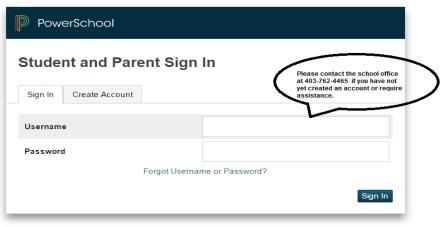

## PowerSchool Parent Portal Instructions - Annual Demographic Update

- 1. Enter the PowerSchool Parent Portal website address into your browser: <a href="http://powerschool.crps.ca">http://powerschool.crps.ca</a> or click on the quicklink on the BES website.
- 2. Click on School Engage on the Navigation bar on the left side
- 3. Click on Incomplete Forms under Notifications or the Bell in the right hand corner