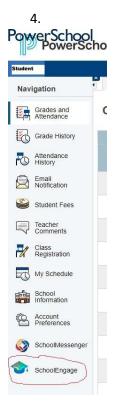

## PowerSchool Parent Portal Instructions - Annual Demographic Update

- 1. Enter the PowerSchool Parent Portal website address into your browser: <a href="http://powerschool.crps.ca">http://powerschool.crps.ca</a> or click on the quicklink on the BES website.
- 2. Click on School Engage on the Navigation bar on the left side
- 3. Click on Incomplete Forms under Notifications or the Bell in the right hand corner