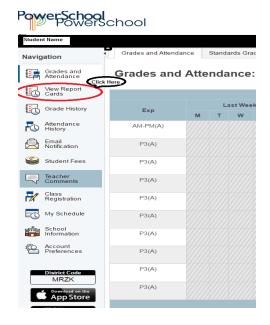

## **PowerSchool Parent Portal Instructions to view Report Cards**

- 1. Enter the PowerSchool Parent Portal website address into your browser: <a href="http://powerschool.crps.ca">http://powerschool.crps.ca</a> or click on the quicklink on the BES website.
- 2. Click on "View Report Cards" on the Navigation bar on the left side.
- 3. Next to the applicable Semester click on "View Report Card" (Semester 1- September to January or Semester 2- February to June).