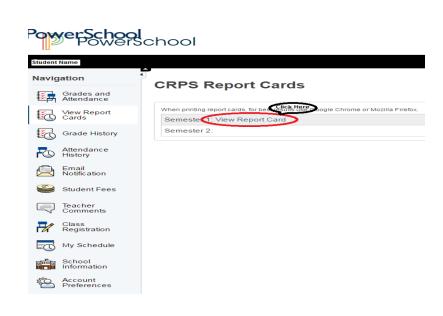

## **PowerSchool Parent Portal Instructions to view Report Cards**

- 1. Enter the PowerSchool Parent Portal website address into your browser: <a href="http://powerschool.crps.ca">http://powerschool.crps.ca</a> or click on the quicklink on the BES website.
- 2. Click on "View Report Cards" on the Navigation bar on the left side.
- 3. Next to the applicable Semester click on "View Report Card" (Semester 1- September to January or Semester 2- February to June).