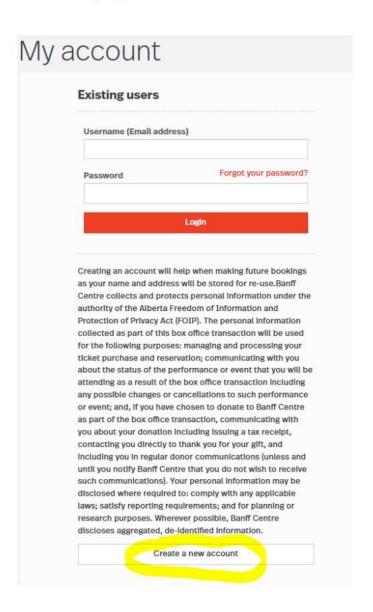

If on mobile, first click on the hamburger icon on the left, and the click on Account Login:

(Continued on following page)

3) Click on the *Create a new account* button at the bottom of the My Account page: