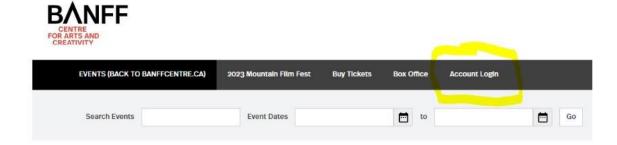

## Banff Centre Tickets Account Creation / Setup In Advance (if getting tickets for the first time)

- 1) Go to <a href="https://tickets.banffcentre.ca/">https://tickets.banffcentre.ca/</a>
- 2) Click on Account Login (if on a desktop computer)