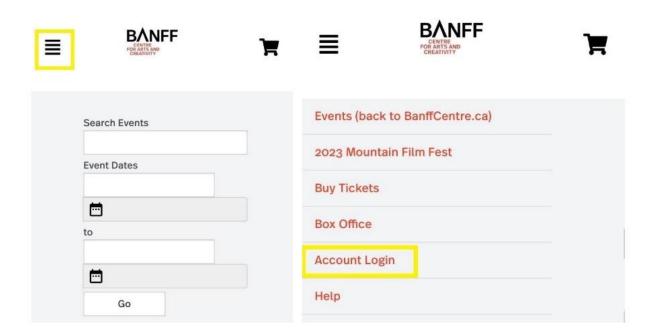

If on mobile, first click on the hamburger icon on the left, and the click on Account Login:

(Continued on following page)

3) Click on the *Create a new account* button at the bottom of the My Account page: