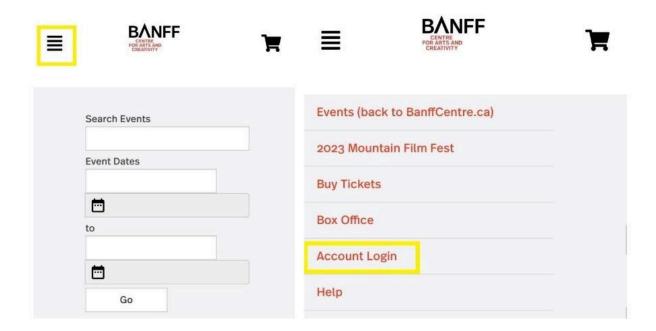

If on mobile, first click on the hamburger icon on the left, and the click on Account Login:

(Continued on following page)

3) Click on the *Create a new account* button at the bottom of the My Account page: