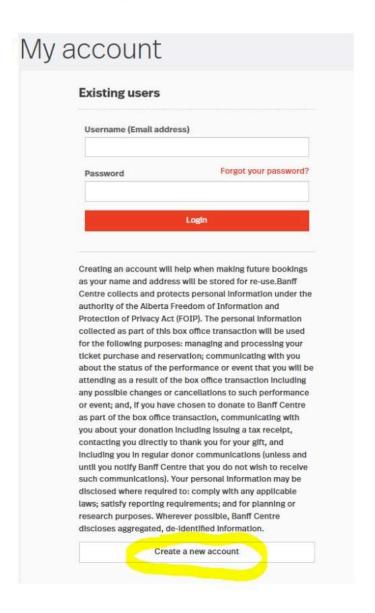

If on mobile, first click on the hamburger icon on the left, and the click on Account Login:

(Continued on following page)

3) Click on the *Create a new account* button at the bottom of the My Account page:

- 4) Once clicked, you will be able to fill out the page with information necessary to create your Banff Centre tickets account. An email confirmation will be sent once this step is complete.
- 5) When the time comes to reserve your seats in the theatre, this account will be used make sure to remember/note your password. Your login will be your email address.