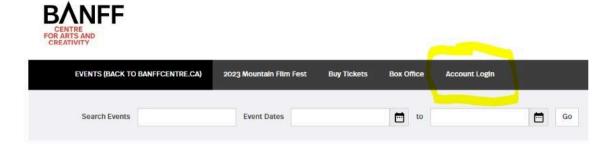

## Banff Centre Tickets Account Creation / Setup In Advance (if getting tickets for the first time)

- 1) Go to <a href="https://tickets.banffcentre.ca/">https://tickets.banffcentre.ca/</a>
- 2) Click on Account Login (if on a desktop computer)